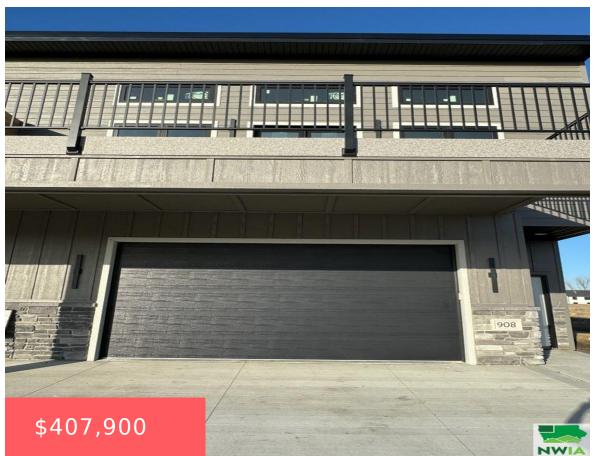

LOT 14 LAKESHORE ESTATES 4TH ADD NORTH SIOUX CITY

- 3 hads
- 3 baths
- 2 Story
- Residential
- Active
- 1475 sq ft

## **Basics**

Category: Residential Type: 2 Story

Status: Active Bedrooms: 3 beds

**Bathrooms: 3** baths **Floor level:** 1475

**Area: 1475** sq ft **Year built:** 2022

## **Building Details**

Basement: None Exterior material: Hardboard

Roof: Metal Parking: Attached