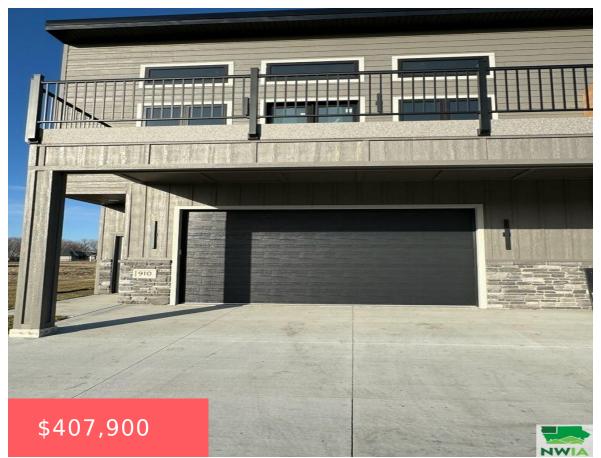

LOT 13 LAKESHORE ESTATES 4TH ADD NORTH SIOUX CITY

- 3 hads
- 3 baths
- 2 Story
- Residential
- Active
- 1475 sq ft

## **Basics**

Category: Residential Type: 2 Story

Status: Active Bedrooms: 3 beds

**Bathrooms: 3** baths **Floor level:** 1475

**Area: 1475** sq ft **Year built:** 2022

## **Building Details**

Basement: None Exterior material: Hardboard

Roof: Metal Parking: Attached