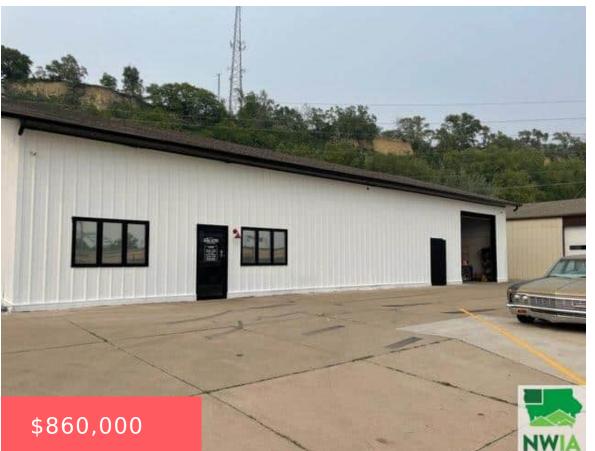

https://cardinalcityrealty.com

Sioux City, IA, 51103

LL-SC COMM 89-47 A TCT IN PT OF TAX LOTS A 7 B OF AUD PLAT OF 29-89-47 COM AT POINT OF INTERSECTION OF W LINE OF TAX LOT F AND S ROW LINE OF RR THNC SELY 639.14 FT, THNC SE 486.99 FT, THNC SELY 141.14 FT TO POB; THNC SW 213.35 FT, THNC E 222.64 FT, THNC CommercialActive

## Basics

Category: Commercial Lot size: 6816 sq ft Status: Active Year built: 1988

## **Building Details**

Basement: No

Exterior material: Steel