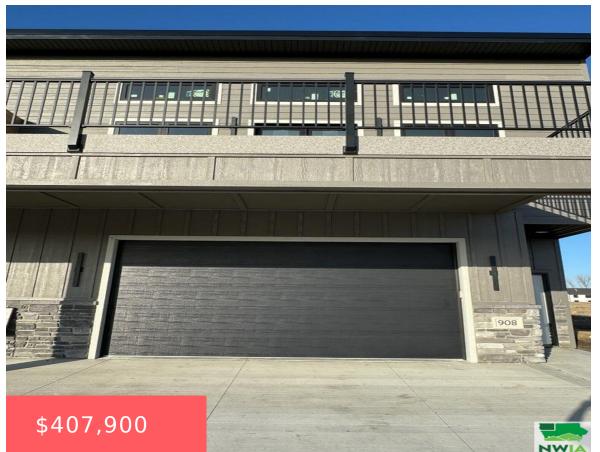

LOT 14 LAKESHORE ESTATES 4TH ADD NORTH SIOUX CITY

- 3 hads
- 3 baths
- 2 Story
- Residential
- Active
- 1475 sq ft

## **Basics**

Category: Residential Type: 2 Story

Status: Active Bedrooms: 3 beds

**Bathrooms: 3** baths **Floor level:** 1475

**Area: 1475** sq ft **Year built:** 2022

## **Building Details**

Basement: None Exterior material: Hardboard

Roof: Metal Parking: Attached