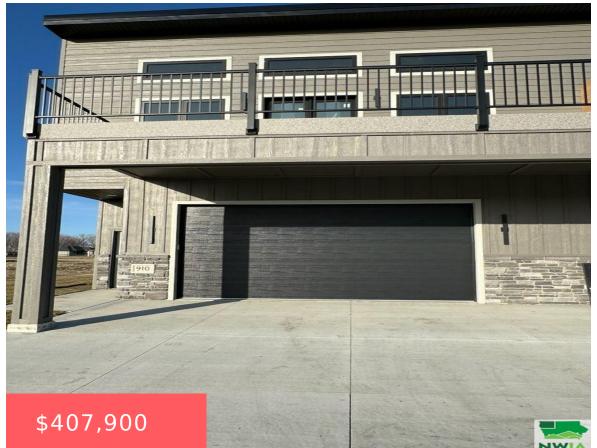

LOT 13 LAKESHORE ESTATES 4TH ADD NORTH SIOUX CITY

- 3 hads
- 3 baths
- 2 Story
- Residential
- Active
- 1475 sq ft

## **Basics**

Category: Residential Type: 2 Story

Status: Active Bedrooms: 3 beds

**Bathrooms: 3** baths **Floor level:** 1475

**Area: 1475** sq ft **Year built:** 2022

## **Building Details**

Basement: None Exterior material: Hardboard

Roof: Metal Parking: Attached