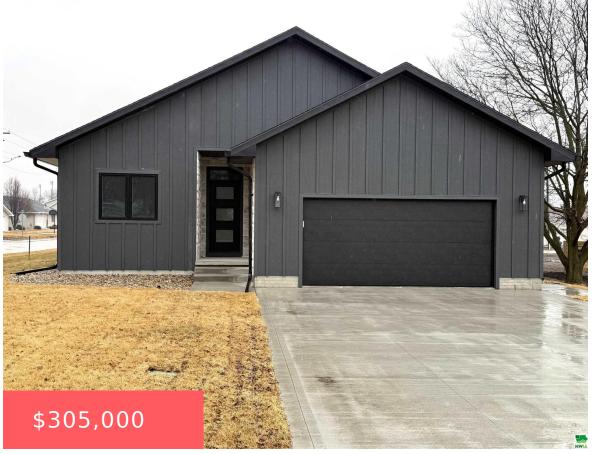

**Gina Anderson** 712.574.1703

- 2 beds
- 2 baths
- Ranch
- Residential
- Active
- 1298 sq ft

## **Basics**

Category: Residential Type: Ranch

Status: Active Bedrooms: 2 beds

**Bathrooms: 2** baths Floor level: 1298

**Area: 1298** sq ft **Year built:** 2024