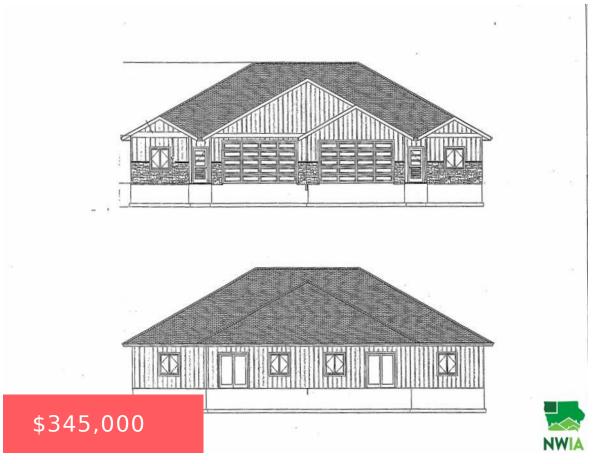

New legal to be determined with lot split

Cheri Bracht

- 3 beds
- 2 baths
- Ranch
- Residential
- Active
- 1672 sq ft

## **Basics**

Category: Residential Type: Ranch

Status: Active Bedrooms: 3 beds

**Bathrooms: 2** baths Floor level: 1672

**Area: 1672** sq ft **Year built:** 2025

## **Building Details**

Basement: Full Exterior material: Combination

**Roof:** Shingle **Parking:** Attached

## **Amenities & Features**

**Amenities:** Brick Accent, Eat-in Kitchen, Garage Door Opener, Granite/Quartz, Lawn Sprinkler System, Main Floor Laundry, Master Bath, Patio, Smoke Detector