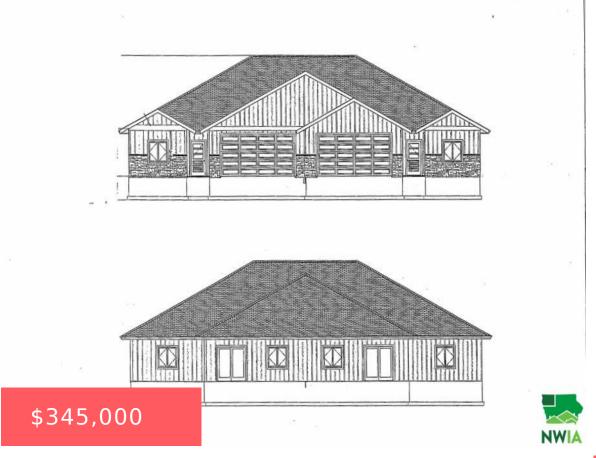

# South Sioux City, NE, 68776

To be determined with lot split

**Cheri Bracht** 

- 3 hade
- 2 baths
- Ranch
- Residential
- Active
- 1672 sq ft

#### **Basics**

Category: Residential Type: Ranch

Status: Active Bedrooms: 3 beds

**Bathrooms: 2** baths Floor level: 1672

**Area: 1672** sq ft **Year built:** 2025

## **Building Details**

Basement: Full Exterior material: Combination

**Roof:** Shingle **Parking:** Attached

#### **Amenities & Features**

**Amenities:** Brick Accent, Eat-in Kitchen, Garage Door Opener, Granite/Quartz, Lawn Sprinkler System, Main Floor Laundry, Master Bath, Master WI Closet, Patio, Smoke Detector