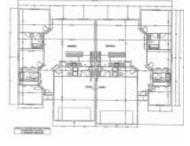

# South Sioux City, NE, 68776

To be determined with lot split

**Cheri Bracht** 

- 3 hade
- 2 baths
- Ranch
- Residential
- Active
- 1672 sq ft

#### **Basics**

Category: Residential Type: Ranch

Status: Active Bedrooms: 3 beds

**Bathrooms: 2** baths Floor level: 1672

**Area: 1672** sq ft **Year built:** 2025

## **Building Details**

Basement: Full Exterior material: Combination

**Roof:** Shingle **Parking:** Attached