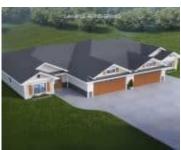

Approx. 1/2 of Lot 6 Sernity Point Second Addition. (The precise legal description will be determined prior to close.)

- 3 beds
- 2 baths
- Ranch
- Residential
- Activ
- 1543 sq ft

## **Basics**

Category: Residential Type: Ranch

Status: Active Bedrooms: 3 beds

**Bathrooms: 2** baths Floor level: 1543

**Area: 1543** sq ft **Lot size: 8573** sq ft

Year built: 2025

## **Building Details**

Basement: None Exterior material: Color Lock, Combination, LP

**Roof:** Shingle **Parking:** Attached, Other-See Comments