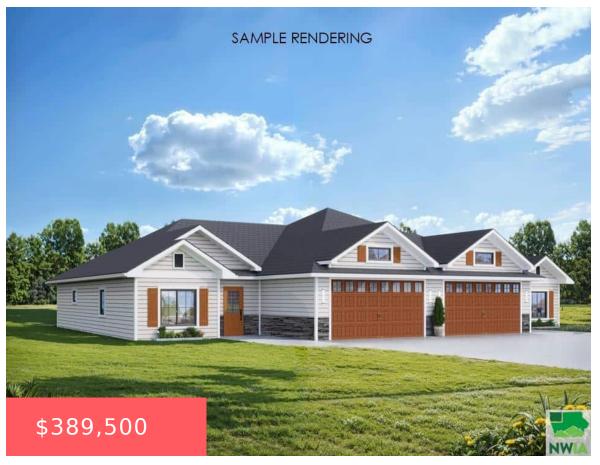

Approx. 1/2 of Lot 6 Sernity Point Second Addition. (The precise legal description will be determined prior to close.)

- 3 beds
- 2 baths
- Ranch
- Residential
- Activ
- 1543 sq ft

## **Basics**

Category: Residential Type: Ranch

Status: Active Bedrooms: 3 beds

**Bathrooms: 2** baths Floor level: 1543

**Area: 1543** sq ft **Lot size: 8573** sq ft

Year built: 2025

## **Building Details**

Basement: None Exterior material: Color Lock, Combination, LP

**Roof:** Shingle **Parking:** Attached, Other-See Comments