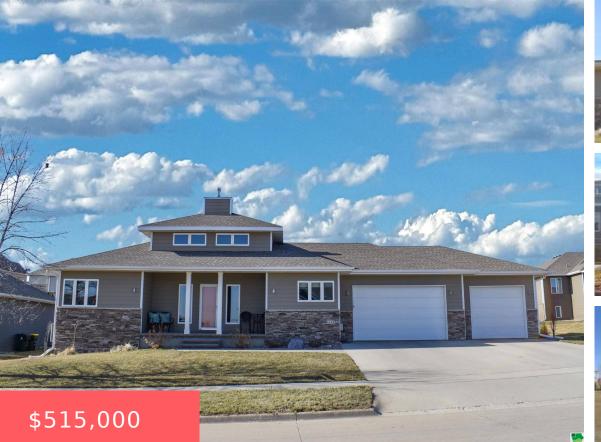

6808 COYOTE RUN

https://cardinalcityrealty.com

#### WHISPERING VIEW 3RD 2ND FILING LOT 39

Sioux City, IA, 51106

- 4 beds
- 3 baths
- Ranch
- Residential
- Pending
- 3320 sq ft

### Basics

Category: Residential Status: Pending Bathrooms: 3 baths Area: 3320 sq ft Year built: 2011

Type: Ranch Bedrooms: 4 beds Floor level: 1984 Lot size: 13,939 sq ft