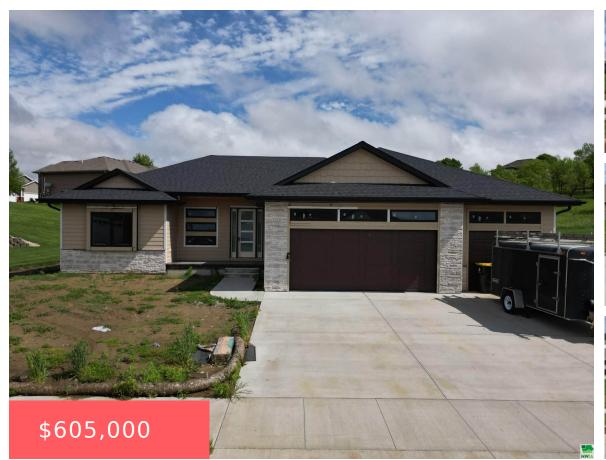

### **6811 PALM VALLEY DR**

https://cardinalcityrealty.com

WHISPERING VIEW 3RD, 8TH FILING LOT 141

- 5 beds
- 3 baths
- Ranch
- Residential
- Active
- 3407 sq ft

#### **Basics**

Category: Residential

Status: Active

Bathrooms: 3 baths

**Area: 3407** sq ft

Type: Ranch

Bedrooms: 5 beds

Floor level: 1921

## **Building Details**

Basement: Full, Partially finished, Poured Exterior material: Combination, Hardboard

**Roof:** Shingle **Parking:** Attached

## **Amenities & Features**

**Amenities:** Brick Accent, Eat-in Kitchen, Exterior Lighting, Fireplace, Garage Door Opener, Heated Floor, Kitchen Island, Lawn Sprinkler System, Luxury Vinyl / LVT, Main Floor Laundry, Master Bath, Master WI Closet, New Bath, New Kitchen, Oversized Garage, Patio, Patio Stamped Concrete, Porch, Smoke Detector, Walk-in Pantry