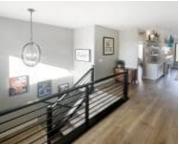

## **Amenities & Features**

**Amenities:** Brick Accent, Exterior Lighting, Fireplace, Granite/Quartz, Heated Floor, Kitchen Island, Luxury Vinyl / LVT, Main Floor Laundry, Master Bath, Master WI Closet, New Bath, New Kitchen, Oversized Garage, Patio Stamped Concrete, Vaulted/Tray Ceilings, Walk-in Pantry, Wet Bar