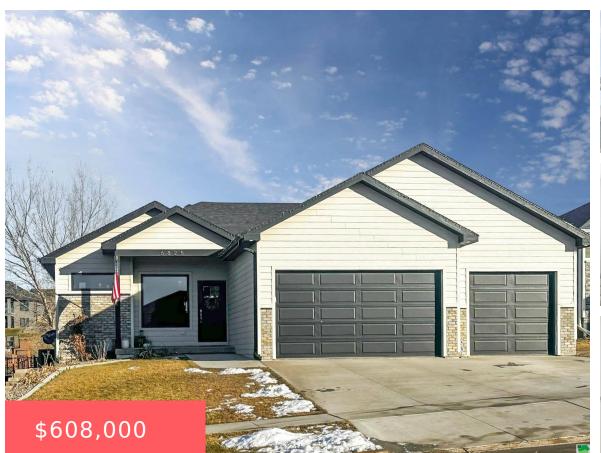

#### 6825 BROOKSIDE DR

https://cardinalcityrealty.com

Sioux City, IA, 51106

EAGLE RIDGE THIRD FILING LOT 6

- 5 beds
- 3 baths
- Ranch
- Residential
- Active
- 3075 sq ft

### Basics

Category: Residential Status: Active Bathrooms: 3 baths Area: 3075 sq ft Year built: 2021 Type: Ranch Bedrooms: 5 beds Floor level: 1784 Lot size: 10019 sq ft

## **Building Details**

Basement: Finished Roof: Shingle Exterior material: Cement - Hardy Board Parking: Attached

## **Amenities & Features**

**Amenities:** Brick Accent, Exterior Lighting, Fireplace, Granite/Quartz, Heated Floor, Kitchen Island, Luxury Vinyl / LVT, Main Floor Laundry, Master Bath, Master WI Closet, New Bath, New Kitchen, Oversized Garage, Patio Stamped Concrete, Vaulted/Tray Ceilings, Walk-in Pantry, Wet Bar