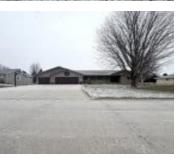

#### **686 11TH STREET CIR SE**

https://cardinalcityrealty.com

L13 BLK 1 MEADOWS 1ST ADD

- 5 beds
- 3 baths
- Ranch
- Residential
- Active
- 3789 sq ft

# **Building Details**

Basement: Finished, Full Exterior material: Vinyl

Roof: Shingle Parking: Attached