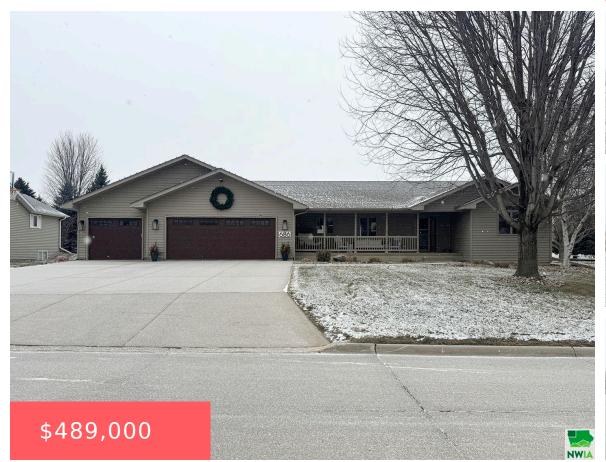

#### **686 11TH STREET CIR SE**

https://cardinalcityrealty.com

L13 BLK 1 MEADOWS 1ST ADD

- 5 beds
- 3 baths
- Ranch
- Residential
- Active
- 3789 sq ft

#### **Basics**

Category: Residential Type: Ranch

Status: Active Bedrooms: 5 beds

Bathrooms: 3 baths Floor level: 1953

**Area: 3789** sq ft **Lot size: 14560** sq ft **Year built:** 2002

# **Building Details**

Basement: Finished, Full Exterior material: Vinyl

Roof: Shingle Parking: Attached

## **Amenities & Features**

**Amenities:** Deck, Fireplace, Main Floor Laundry, Master Bath, Master WI Closet, Oversized Garage, Porch, Whirlpool