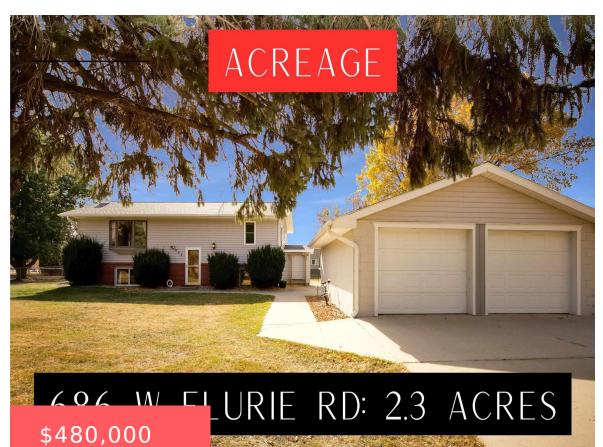

# 686 W FLURIE RD https://cardinalcityrealty.com

LOT B OF LOT 2 COUNTRY ACRES 2.34A

- 3 beds
- 2 baths
- Split
- Residential
- Active
- 1923 sq ft

#### **Basics**

Category: Residential

**Status:** Active

Bathrooms: 2 baths

**Area: 1923** sq ft **Year built:** 1977

Type: Split

Bedrooms: 3 beds

Floor level: 1008

## **Building Details**

**Basement:** Finished **Exterior material:** Brick, Vinyl

### **Amenities & Features**

Amenities: Deck, Eat-in Kitchen, Smoke Detector, Storage Shed, Workshop