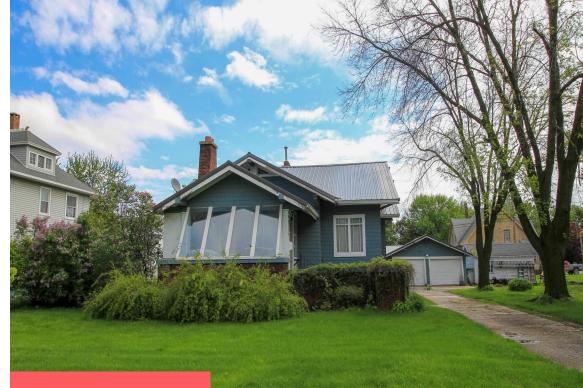

703 GARFIELD ST https://cardinalcityrealty.com

## \$72,500

S 32' LOT 2 SUB DIV BLK 30 AND N 30' LOT 3 SUB DIV BLK 30, see abstract for full legal description

- 3 beds
- 1.5 bath
- 1 1/2 Stor
- Residential
- Pending
- 3218 sq ft

#### Basics

Category: Residential Status: Pending Bathrooms: 1.5 bath Area: 3218 sq ft Year built: 1914 Type: 1 1/2 Story Bedrooms: 3 beds Floor level: 2018 Lot size: 8184 sq ft

# **Building Details**

Basement: Full Roof: Metal Exterior material: Cedar Parking: Detached