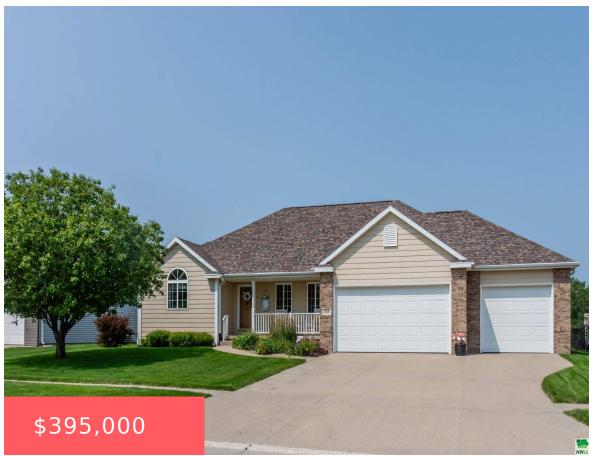

# **703 WINFIELD CIR**

https://cardinalcityrealty.com

PRAIRIE VIEW ADDN 4TH FILING LOT 2

- 3 hode
- 3 baths
- Ranch
- Residential
- Pending
- 2646 sq ft

#### **Basics**

Category: Residential Type: Ranch

Status: Pending Bedrooms: 3 beds

Bathrooms: 3 baths Floor level: 1838

**Area: 2646** sq ft **Lot size: 17,200** sq ft

## **Building Details**

Basement: Partially finished, Poured Exterior material: Hardboard

**Roof:** Shingle **Parking:** Attached, Triple