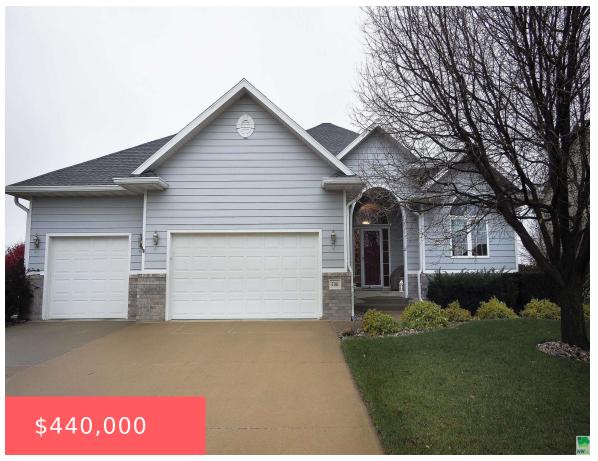

### **706 PRAIRIE BLVD**

https://cardinalcityrealty.com

LOT 29 PRAIRIE 10TH ADD DAK DUNES (.258A)

- 4 beds
- 3 baths
- Ranch
- Residential
- Active
- 2510 sq ft

#### **Basics**

Category: Residential Type: Ranch

Status: Active Bedrooms: 4 beds

Bathrooms: 3 baths Floor level: 1409

**Area: 2510** sq ft **Lot size: 11,325** sq ft

Year built: 2007

# **Building Details**

Basement: Finished Exterior material: Hardboard

**Roof:** Shingle **Parking:** Attached

#### **Amenities & Features**

**Amenities:** Brick Accent, Built-ins, Covered Deck - Composite, Deck, Eat-in Kitchen, Exterior Lighting, Fireplace, Foyer, Garage Door Opener, Granite/Quartz, Hardwood Floors, Kitchen Island, Lawn Sprinkler System, Main Floor Laundry, Master Bath, Master WI Closet, Oversized Garage, Security System, Smoke Detector, Vaulted/Tray Ceilings, Whirlpool