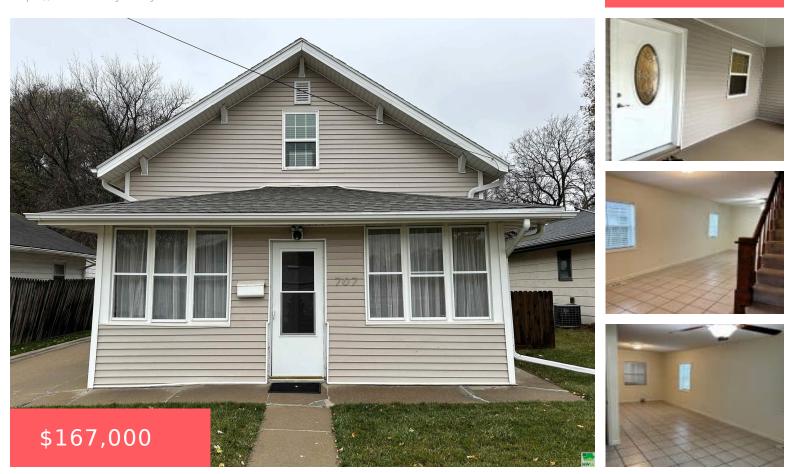

707 PRESCOTT ST https://cardinalcityrealty.com

#### Sioux City, IA, 51103

Highland 3 FAWCETT SUB DIV LOT A OF LOT 1; AND PART OF LOT C OF LOT LOT 2 BEF AT SE COR OF LOT C THNC W TO SW COR, THNC N 8 FT, THNC SELY TO POB ALL IN BLK 21

- 3 beds
- 1 bath
- 1 1/2 Stor
- Residential
- Active
- 967 sq ft

### Basics

Category: Residential Status: Active Bathrooms: 1 bath Area: 967 sq ft Year built: 1930

Type: 1 1/2 Story Bedrooms: 3 beds Floor level: 967 Lot size: 5754 sq ft

## **Building Details**

Basement: Partial Roof: Shingle Exterior material: Vinyl Parking: Detached