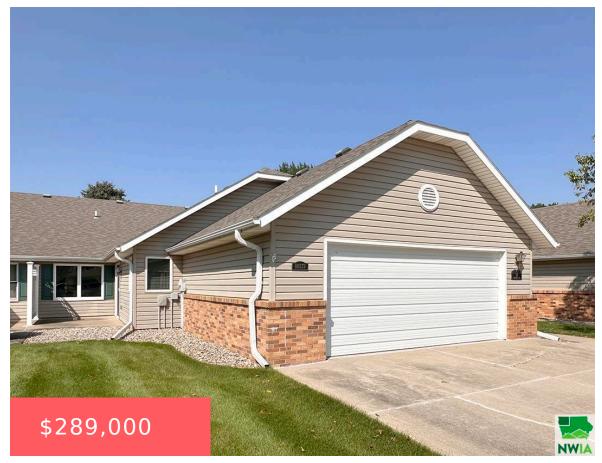

#### **708 2ND ST SE UNIT 111**

https://cardinalcityrealty.com

BLK 1 EXC S30' KRULL'S 1ST ADD (UNIT 10) HERITAGE ESTATES #1

- 2 beds
- 1.75 bath
- Ranch
- Residential
- Pending
- 1152 sq ft

#### **Basics**

Category: Residential Type: Ranch

**Status:** Pending **Bedrooms: 2** beds

**Bathrooms: 1.75** bath Floor level: 1152

**Area: 1152** sq ft **Lot size: per development** sq ft

Year built: 1992

# **Building Details**

Basement: Partial Exterior material: Brick, Vinyl

**Roof:** Shingle **Parking:** Attached