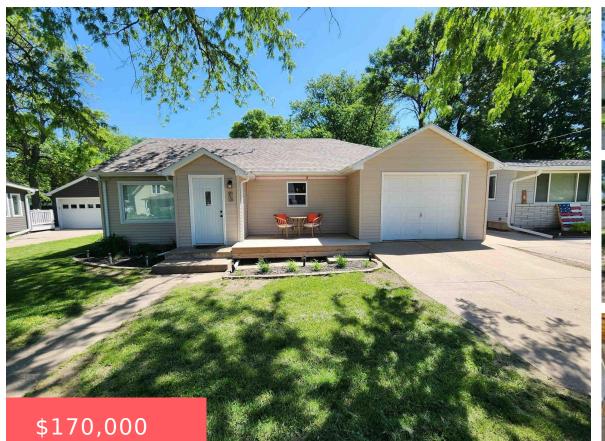

https://cardinalcityrealty.com

710 BEALL ST

- 2 beds
- 1 batl
- Ranch
- Residential
- Pending
- 810 sq ft

## Basics

Category: Residential Status: Pending Bathrooms: 1 bath Area: 810 sq ft Type: Ranch Bedrooms: 2 beds Floor level: 810 Year built: 1900

## **Building Details**

Basement: None Roof: Shingle Exterior material: Vinyl Parking: Attached

## **Amenities & Features**

**Amenities:** Deck, Eat-in Kitchen, Foyer, Garage Door Opener, Main Floor Laundry, New Bath, New Kitchen, Oversized Garage