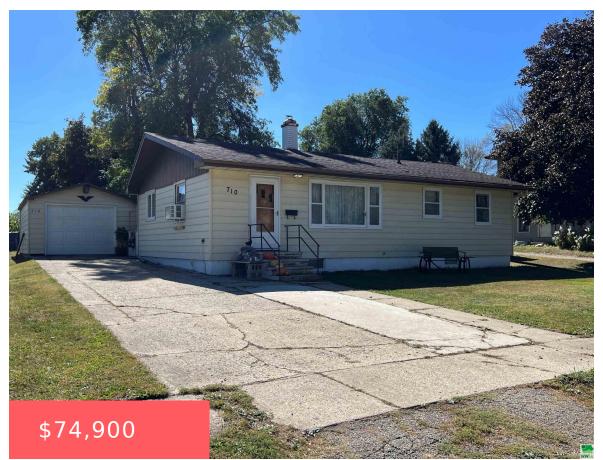

## 710 LYON ST

https://cardinalcityrealty.com

N 1/2 BLK 1 OF SUB DIV LOT 11, MORSE LOT 7 & E 10' OF LOT 6

- 3 beds
- 2 baths
- Ranch
- Residential
- Active
- 1092 sq ft

## **Basics**

Category: Residential

**Status:** Active

Bathrooms: 2 baths

**Area: 1092** sq ft **Year built:** 1967

Type: Ranch

**Bedrooms: 3** beds

Floor level: 1092