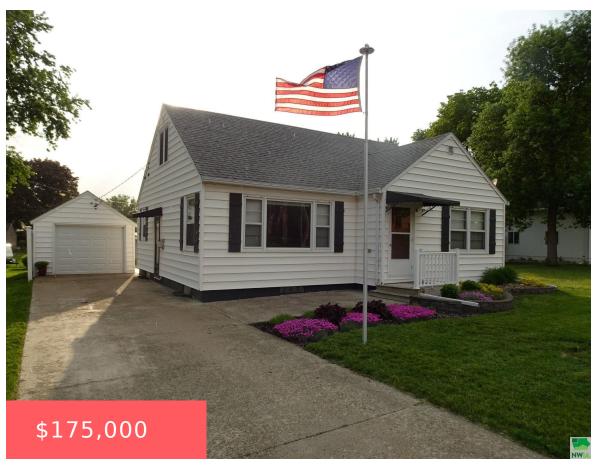

#### **712 WASHINGTON AVE**

https://cardinalcityrealty.com

NINTH ADDITION S 45' OF LOT 33 & N 10' OF 34 BLK 86

- 3 beds
- 2 baths
- 1 1/2 Story, Ranch
- Residentia
- Pending
- 1720 sq ft

#### **Basics**

Category: Residential Type: 1 1/2 Story, Ranch

Status: Pending Bedrooms: 3 beds

**Bathrooms: 2** baths **Floor level:** 1382

**Area: 1720** sq ft **Year built:** 1950