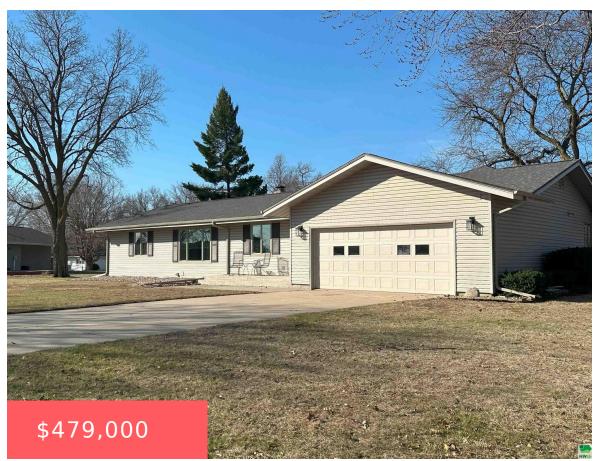

### **712 WINTHROP CIR**

https://cardinalcityrealty.com

as per abstract

- 4 beds
- 2 baths
- Rancl
- Residential
- Active
- 2838 sq ft

### **Basics**

Category: Residential Type: Ranch

Status: Active Bedrooms: 4 beds

Bathrooms: 2 baths Floor level: 2188

**Area: 2838** sq ft **Lot size: 29,330** sq ft

**Year built:** 1965

# **Building Details**

Basement: Full Exterior material: Vinyl

**Roof:** Shingle **Parking:** Attached