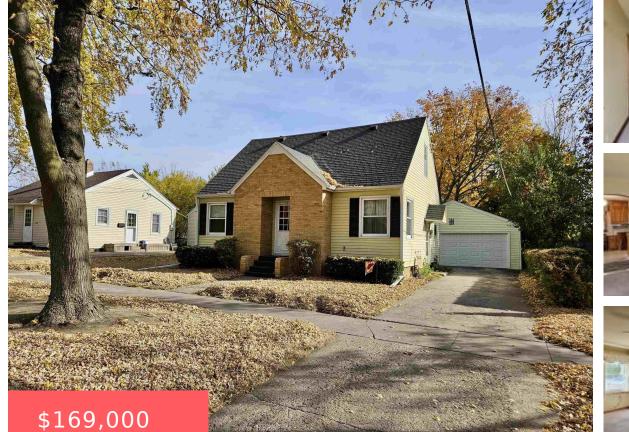

713 BARTON ST

https://cardinalcityrealty.com

# Storm Lake, IA, 50588

- 3 beds
- 3 baths
- 1 1/2 Story
- Residential
- Pending
- 1676 sq ft

see abstract

#### Basics

Category: Residential Status: Pending Bathrooms: 3 baths Area: 1676 sq ft Year built: 1950 Type: 1 1/2 Story Bedrooms: 3 beds Floor level: 1326 Lot size: 9750 sq ft

### **Building Details**

**Basement:** Block, Full, Partially finished **Roof:** Shingle Exterior material: Brick, Vinyl Parking: Detached