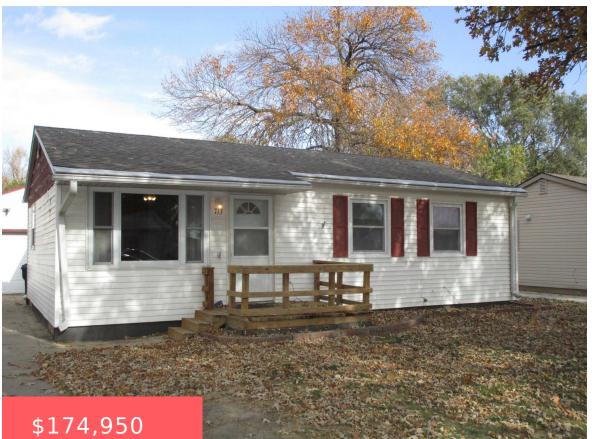

713 E 12TH ST https://cardinalcityrealty.com

#### 0 29 9 LOT 13 CASTLE HOMES ADDITION 2ND FILING

**Alicia Larson** 

South Sioux City, NE, 68776

- 3 beds
- 1 bath
- Ranch
- Residential
- Active
- 864 sq ft

### Basics

Category: Residential Status: Active Bathrooms: 1 bath Area: 864 sq ft Type: Ranch Bedrooms: 3 beds Floor level: 864 Year built: 1962

# **Building Details**

Basement: None Roof: Shingle Exterior material: Vinyl Parking: Detached