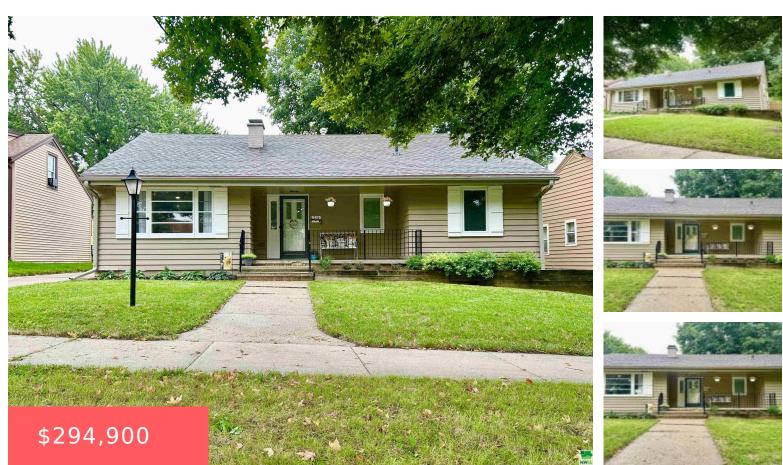

**714 PLYMOUTH ST SE** 

https://cardinalcityrealty.com

### Basics

Category: Residential Status: Pending Bathrooms: 1.75 bath Area: 2423 sq ft Year built: 1955 Type: 1 1/2 Story Bedrooms: 4 beds Floor level: 2048 Lot size: 10,260 sq ft

# **Building Details**

Basement: Block, Partially finished Roof: Shingle Exterior material: Wood Lap Parking: Detached

# **Amenities & Features**

**Amenities:** Built-ins, Computer Area, Eat-in Kitchen, Fireplace, Foyer, Garage Door Opener, Kitchen Island, Main Floor Laundry, New Kitchen, Patio, Patio - Stone/Paver, Porch, Storage Shed