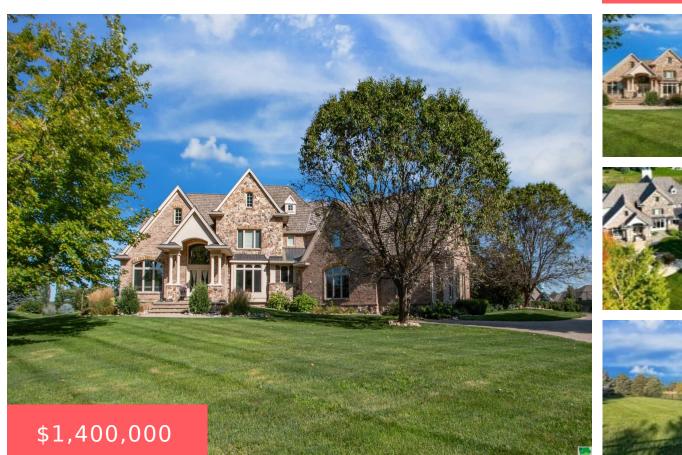

715 MONTEREY TRL

https://cardinalcityrealty.com

Dakota Dunes, SD, 57049

Lot 21 Dakota Dunes Golf Course 17th Addition

- 5 beds
- 5.5 baths
- 1 1/2 Story
- Residentia
- Active
- 7910 sq ft

## Basics

Category: Residential Status: Active Bathrooms: 5.5 baths Area: 7910 sq ft Year built: 2004 Type: 1 1/2 Story Bedrooms: 5 beds Floor level: 5210 Lot size: .83 sq ft

## **Building Details**

**Basement:** Finished, Full, Poured, Walkout **Roof:** Wood **Exterior material:** Brick, Combination, Stone **Parking:** Attached, Triple

## **Amenities & Features**

**Amenities:** Brick Accent, Built-ins, Crown Molding, Deck, Eat-in Kitchen, Fireplace, Foyer, French Doors, Garage Door Opener, Hardwood Floors, Lawn Sprinkler System, Main Floor Laundry, Master Bath, Master WI Closet, Oversized Garage, Patio, Walk-out, Wet Bar, Whirlpool