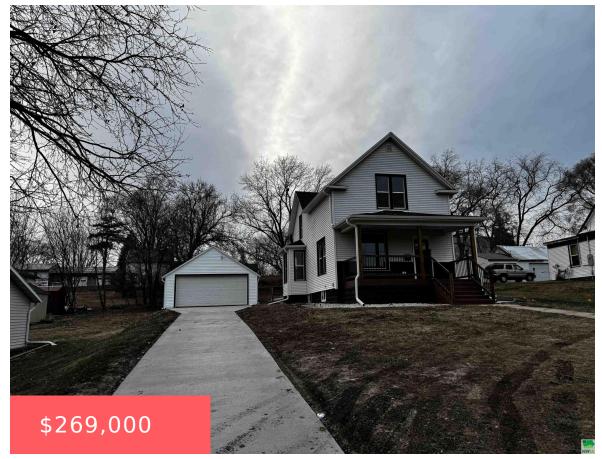

#### 715 N 1ST ST

https://cardinalcityrealty.com

S1/2 LOT 2 CORBETT & KELLOGG S/D SW NE 5931

- 3 heds
- 3 baths
- 1 1/2 Story
- Residential
- Active
- 2184 sq ft

#### **Basics**

Category: Residential Type: 1 1/2 Story

Status: Active Bedrooms: 3 beds

**Bathrooms: 3** baths Floor level: 1480

**Area: 2184** sq ft **Lot size: 19,173** sq ft **Year built:** 1905