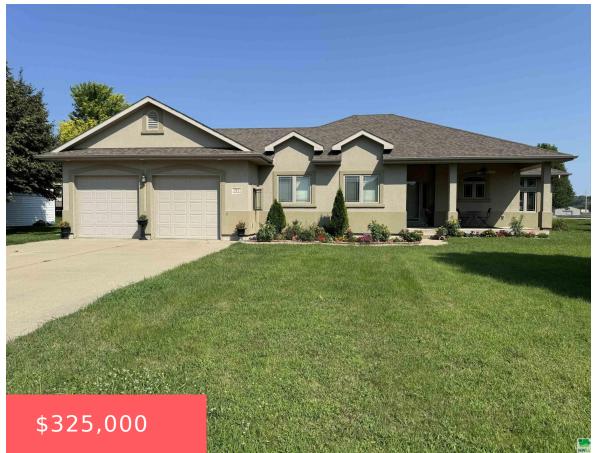

### 717 COFFIE FARM RD

https://cardinalcityrealty.com

SETTLER'S POINT FIRST ADDN LOT 33

- 2 beds
- 3 baths
- Ranch
- Residential
- Pending
- 1476 sq ft

#### **Basics**

Category: Residential

**Status:** Pending

Bathrooms: 3 baths

**Area: 1476** sq ft

Year built: 2005

Type: Ranch

Bedrooms: 2 beds

Floor level: 1476

**Lot size: 23097** sq ft

# **Building Details**

Basement: Full, Unfinished Exterior material: Stucco

Roof: Shingle Parking: Attached