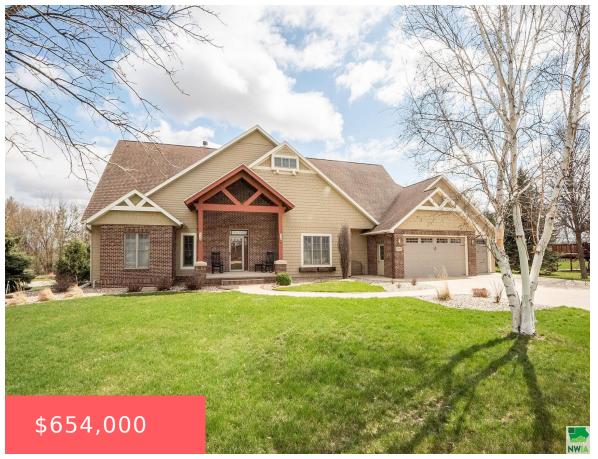

## **722 12TH ST SE**

https://cardinalcityrealty.com

L7 Blk 4 Puddle Jumper View Addition

- 4 beds
- 2.5 baths
- Ranch
- Residential
- Pending
- 4520 sq ft

## **Basics**

Category: Residential

**Status:** Pending

Bathrooms: 2.5 baths

**Area: 4520** sq ft **Year built:** 2006

Type: Ranch

Bedrooms: 4 beds

Floor level: 2358

**Lot size: 30237** sq ft

## **Building Details**

Basement: Finished Exterior material: Hardboard

**Roof:** Shingle **Parking:** Attached