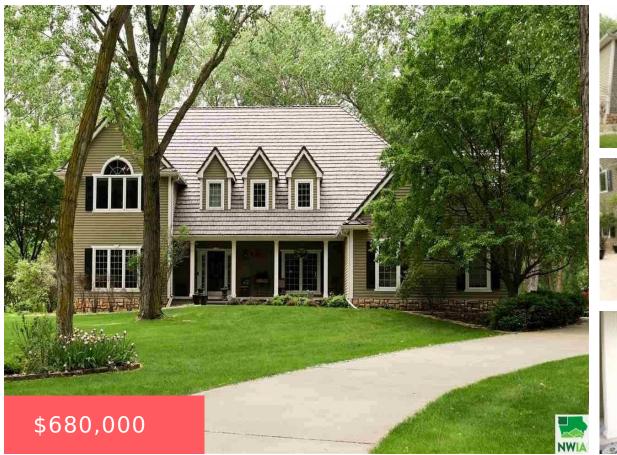

#### 723 W SAWGRASS TRL

https://cardinalcityrealty.com

Lot 14 of Dakota Dunes Golf Course 14th Add.57A

Dakota Dunes, SD, 57049

- 7 beds
- 6 baths
- 2 Story
- Residential
- Pending
- 6248 sq ft

#### Basics

Category: Residential Status: Pending Bathrooms: 6 baths Area: 6248 sq ft Type: 2 Story Bedrooms: 7 beds Floor level: 4248 Year built: 1996

## **Building Details**

Basement: PouredExterior material: Stone, Wood LapRoof: WoodParking: Attached, Multiple

### **Amenities & Features**

**Amenities:** Computer Area, Crown Molding, Deck, Eat-in Kitchen, Fireplace, Foyer, French Doors, Garage Door Opener, Hardwood Floors, Lawn Sprinkler System, Main Floor Laundry, Master Bath, Master WI Closet, Patio, Porch, Security System, Smoke Detector, Storage Shed, Wet Bar