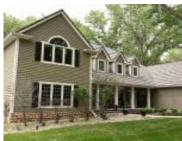

## **Building Details**

Basement: PouredExterior material: Stone, Wood LapRoof: WoodParking: Attached, Multiple

### **Amenities & Features**

**Amenities:** Computer Area, Crown Molding, Deck, Eat-in Kitchen, Fireplace, Foyer, French Doors, Garage Door Opener, Hardwood Floors, Lawn Sprinkler System, Main Floor Laundry, Master Bath, Master WI Closet, Patio, Porch, Security System, Smoke Detector, Storage Shed, Wet Bar