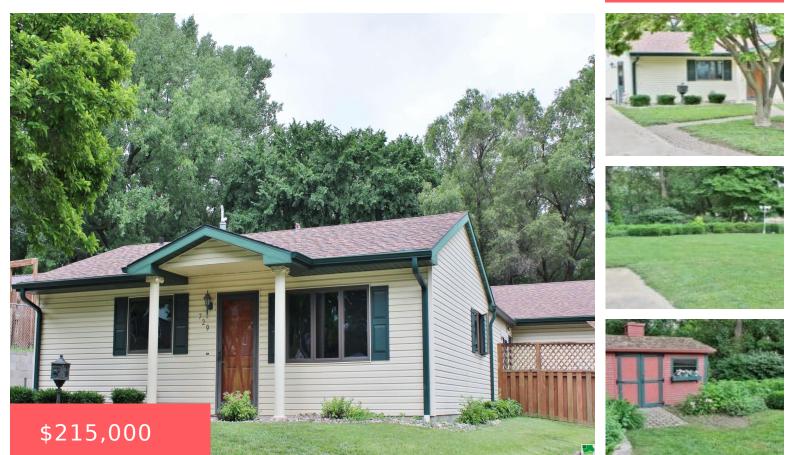

729 ALICE ST https://cardinalcityrealty.com

### Sioux City, IA, 51105

#### EAST TERRACE LOT 37 BLK 7

- 2 beds
- 1 bath
- Ranch
- Residential
- Pending
- 1230 sq ft

### Basics

Category: Residential Status: Pending Bathrooms: 1 bath Area: 1230 sq ft Year built: 1953

Type: Ranch Bedrooms: 2 beds Floor level: 1230 Lot size: 9499 sq ft

## **Building Details**

Basement: None Roof: Shingle Exterior material: Vinyl Parking: Attached

## **Amenities & Features**

**Amenities:** Built-ins, Computer Area, Eat-in Kitchen, Garage Door Opener, Main Floor Laundry, Master WI Closet, Oversized Garage, Patio, Storage Shed, Vaulted/Tray Ceilings