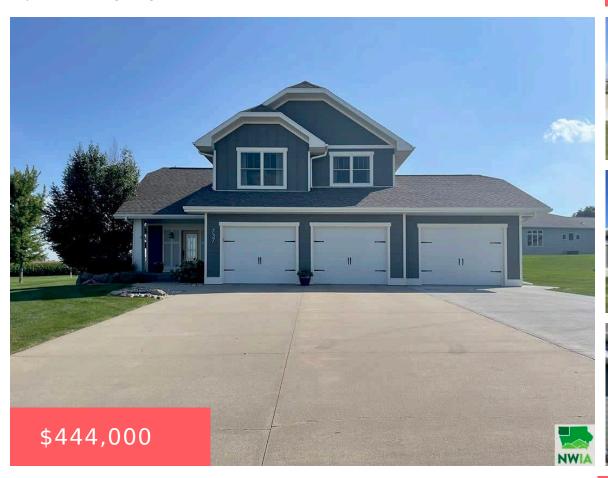

# **737 16TH ST SE**

https://cardinalcityrealty.com

L 10 BLK 5 CROWN RIDGE ESTATES

- 4 beds
- 2.5 baths
- 2 Story
- Residential
- Active
- 2596 sq ft

#### **Basics**

Category: Residential Type: 2 Story

Status: Active Bedrooms: 4 beds

**Bathrooms: 2.5** baths Floor level: 1790

**Area: 2596** sq ft **Lot size: 21012** sq ft

Year built: 2007

## **Building Details**

Basement: Finished, Full Exterior material: Cement - Hardy Board

**Roof:** Shingle **Parking:** Attached