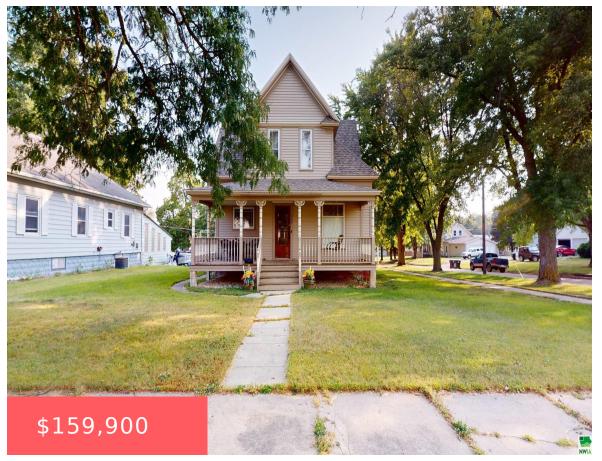

## 739 W CHERRY ST

https://cardinalcityrealty.com

W10' LOT 9 & ALL LOT 10 TOWN LOT CO'S 6TH ADD 6806

- 4 beds
- 1 bath
- 1 1/2 Story
- Residential
- Active
- 1730 sq ft

#### **Basics**

Category: Residential Type: 1 1/2 Story

Status: Active Bedrooms: 4 beds

**Bathrooms: 1** bath Floor level: 1730

**Area: 1730** sq ft **Year built:** 1900

# **Building Details**

Basement: Full, Unfinished Exterior material: Cedar, Wood Lap

Roof: Shingle Parking: Detached