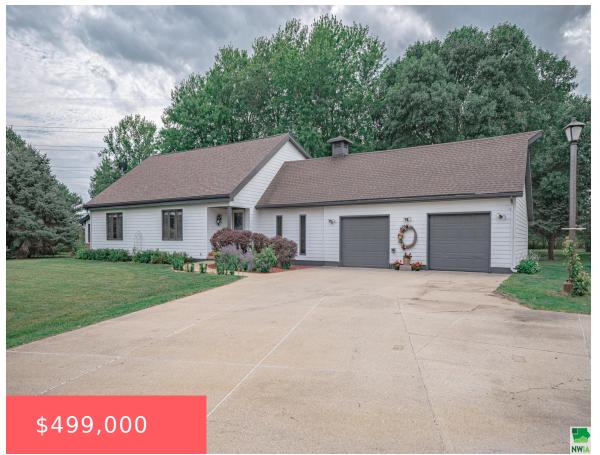

### **7415 OLD LAKEPORT RD**

https://cardinalcityrealty.com

SERGEANT BLUFF CITY LOT4 SOUTH POINT ADDN 5-87-47

- 3 beds
- 2.5 baths
- 1 1/2 Story
- Residential
- Pending
- 30/6 sq ft

#### **Basics**

Category: Residential Type: 1 1/2 Story

Status: Pending Bedrooms: 3 beds

**Bathrooms: 2.5** baths Floor level: 3076

**Area: 3076** sq ft **Lot size: 69042** sq ft

# **Building Details**

Basement: Unfinished Exterior material: Wood Lap

**Roof:** Shingle **Parking:** Attached, Detached