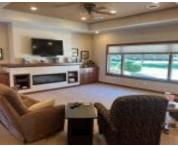

### **Amenities & Features**

**Amenities:** Fireplace, Garage Door Opener, Granite/Quartz, Heated Floor, Kitchen Island, Main Floor Laundry, Master Bath, Oversized Garage, Patio Stamped Concrete, Smoke Detector, Vaulted/Tray Ceilings, Walk-in Pantry