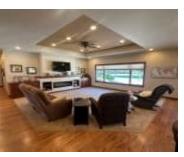

### **Amenities & Features**

**Amenities:** Fireplace, Garage Door Opener, Granite/Quartz, Heated Floor, Kitchen Island, Main Floor Laundry, Master Bath, Oversized Garage, Patio Stamped Concrete, Smoke Detector, Vaulted/Tray Ceilings, Walk-in Pantry