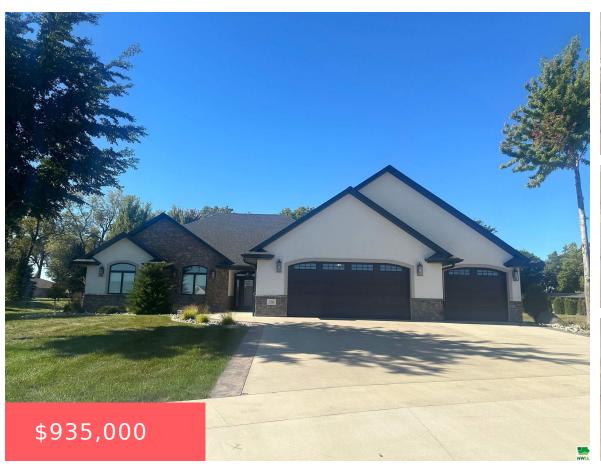

### **750 LARKSPUR WAY**

https://cardinalcityrealty.com

SHELDON CROSSING PLAT 2 LOT 4 BLOCK 1

- 6 beds
- 3.5 baths
- Ranch
- Residential
- Active
- 3725 sq ft

#### **Basics**

Category: Residential Type: Ranch

Status: Active Bedrooms: 6 beds

Bathrooms: 3.5 baths Floor level: 2205

**Area: 3725** sq ft **Lot size: 23,958 SF** sq ft

Year built: 2017

## **Building Details**

**Basement:** Partially finished **Exterior material:** Brick, Stone, Stucco

**Roof:** Shingle **Parking:** Attached, Triple