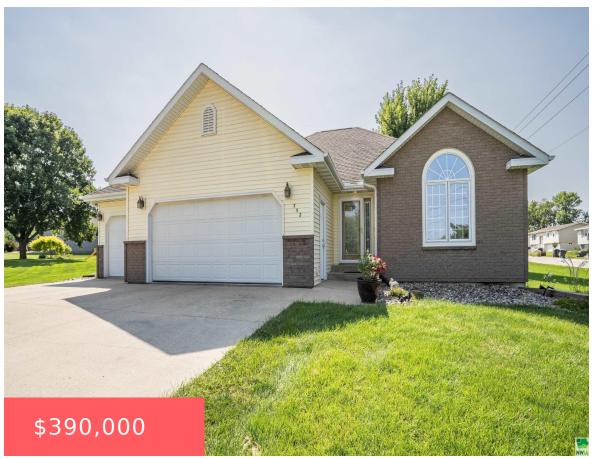

### **752 HILLCREST DR SE**

https://cardinalcityrealty.com

LOT 1 BLK 1 HILLCREST FIRST ADD LE MARS

- 5 beds
- 2.75 baths
- Ranch
- Residential
- Active
- 2546 sq ft

#### **Basics**

Category: Residential Type: Ranch

Status: Active Bedrooms: 5 beds

**Bathrooms: 2.75** baths Floor level: 1546

**Area: 2546** sq ft **Year built:** 2004

# **Building Details**

Basement: Finished, Full Exterior material: Vinyl

Roof: Shingle Parking: Attached