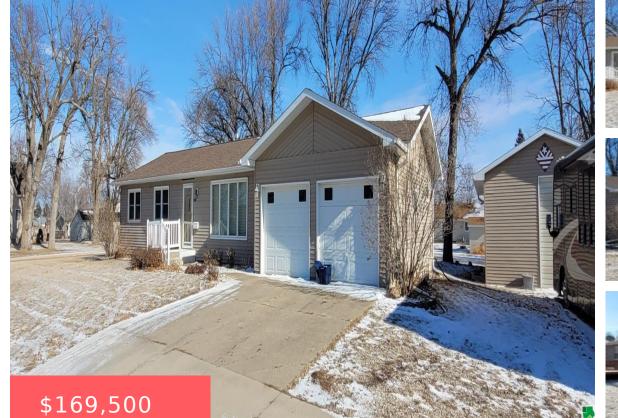

780 N RERICK AVE https://cardinalcityrealty.com

#### • 2 beds

- 2 baths
- Ranch
- Residentia
- Active
- 2236 sq ft

### Basics

Category: Residential Status: Active Bathrooms: 2 baths Area: 2236 sq ft Type: Ranch Bedrooms: 2 beds Floor level: 1564 Year built: 1977

## **Building Details**

| Basement: Full | Exterior material: Vinyl    |
|----------------|-----------------------------|
| Roof: Shingle  | Parking: Attached, Detached |

## **Amenities & Features**

Amenities: Deck