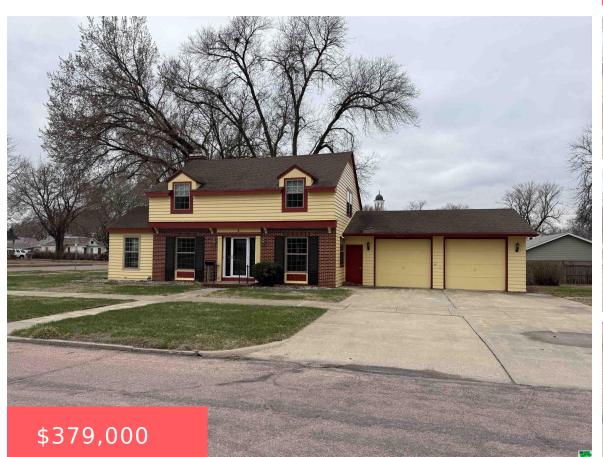

8 N YALE ST https://cardinalcityrealty.com Vermillion, SD, 570<u>69</u>

LOT 1 & E 10 OF 2 BLK 62 BIGELOWS ADDN, CITY OF VERMILLION, COUNTY OF CLAY, SOUTH DAKOTA

- 3 beds
- 2 baths
- 1 1/2 Stor
- Residential
- Active
- 2034 sq ft

## Basics

Category: Residential Status: Active Bathrooms: 2 baths Area: 2034 sq ft Type: 1 1/2 Story Bedrooms: 3 beds Floor level: 2034 Year built: 1950

## **Building Details**

Basement: Full Roof: Shingle Exterior material: Wood Lap
Parking: Attached, Detached

## **Amenities & Features**

**Amenities:** 3 Season Porch, Built-ins, Crown Molding, Eat-in Kitchen, Fireplace, Garage Door Opener, New Bath, New Kitchen, Oversized Garage, Workshop