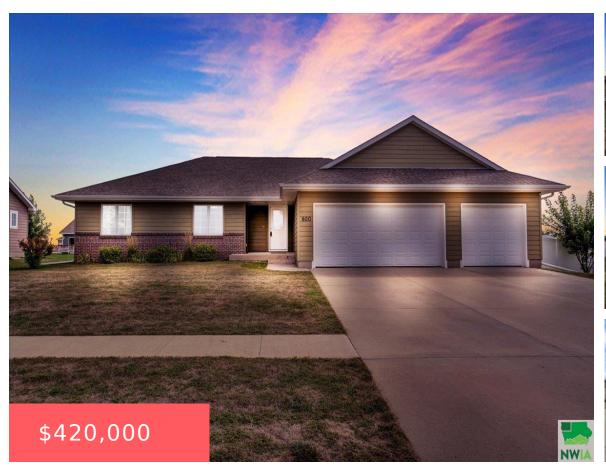

### **800 PARK RIDGE PL**

https://cardinalcityrealty.com

MOVILLE CITY OF THE RIDGE FIRST ADDN LOT 16

- 3 heds
- 3 baths
- Ranch
- Residential
- Active
- 2065 sq ft

#### **Basics**

**Category:** Residential

**Status:** Active

Bathrooms: 3 baths

**Area: 2065** sq ft **Year built:** 2014

Type: Ranch

Bedrooms: 3 beds

Floor level: 1633

**Lot size: 15099** sq ft

# **Building Details**

Basement: Full, Partially finished Exterior material: Cement - Hardy Board

**Roof:** Shingle **Parking:** Attached, Triple