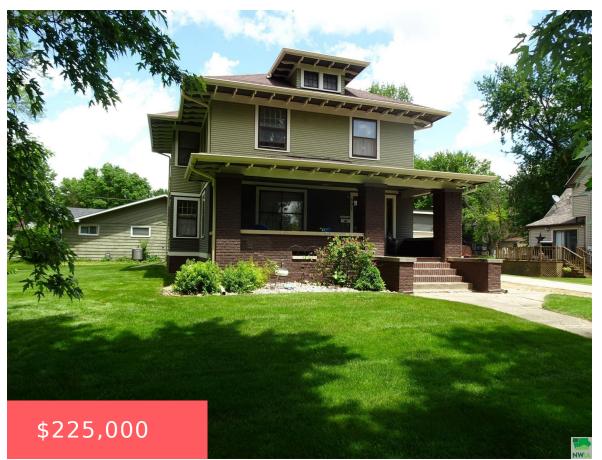

## 801 8TH ST

https://cardinalcityrealty.com

THIRD ADDITION LOTS 1 & 2 EXC N 65' BLK 63, LOT 3 EXC N 65' & EXC E 55' OF S 100' EIGHTH ADD

- 4 beds
- 2 baths
- 2 Story
- Residential
- Pending
- 2050 sq ft

## **Basics**

Category: Residential Type: 2 Story

Status: Pending Bedrooms: 4 beds

**Bathrooms: 2** baths Floor level: 2050

**Area: 2050** sq ft **Year built:** 1914

## **Building Details**

Basement: Partially finished Exterior material: Brick, Wood Lap

**Roof:** Shingle **Parking:** Attached