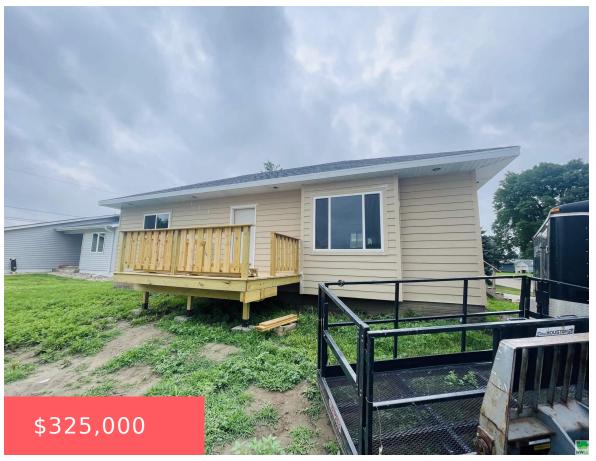

# **801 CAMPBELL ST**

https://cardinalcityrealty.com

E70.03' OF LOTS 17 & 18 BLK 3 AVONDALE ADD N SIOUX CITY

- 4 beds
- 2 baths
- Ranch
- Residential
- Pending
- 1905 sq ft

#### **Basics**

Category: Residential Type: Ranch

Status: Pending Bedrooms: 4 beds

Bathrooms: 2 baths Floor level: 1012

**Area: 1905** sq ft **Lot size: 7000** sq ft **Year built:** 2023

# **Building Details**

Basement: Finished, Full Exterior material: Hardboard

**Roof:** Shingle **Parking:** Detached