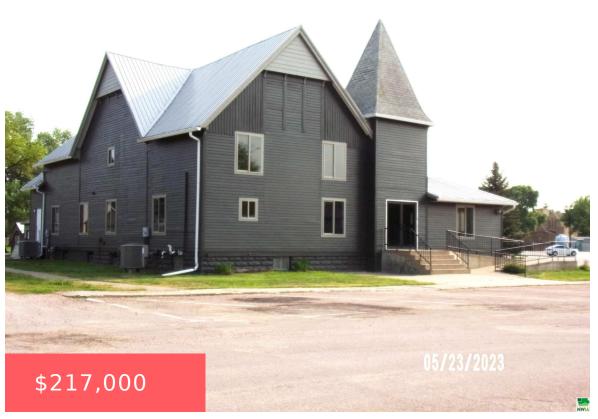

NEW legal TBD for unit 1, parcel will be split CURRENT LEGAL: LS11&12 N146' BLK 26 WESTERN TOWN LOT COMPANY'S 2ND ADD

- 3 beds
- 2 baths
- 1 1/2 Story
- Recidentia
- Active
- 1685 sq ft

## **Basics**

Category: Residential Type: 1 1/2 Story

Status: Active Bedrooms: 3 beds

Bathrooms: 2 baths Floor level: 1685

**Area: 1685** sq ft **Year built:** 1920

## **Building Details**

Basement: Unfinished Exterior material: Wood Lap

**Roof:** Metal, Shingle Parking: None