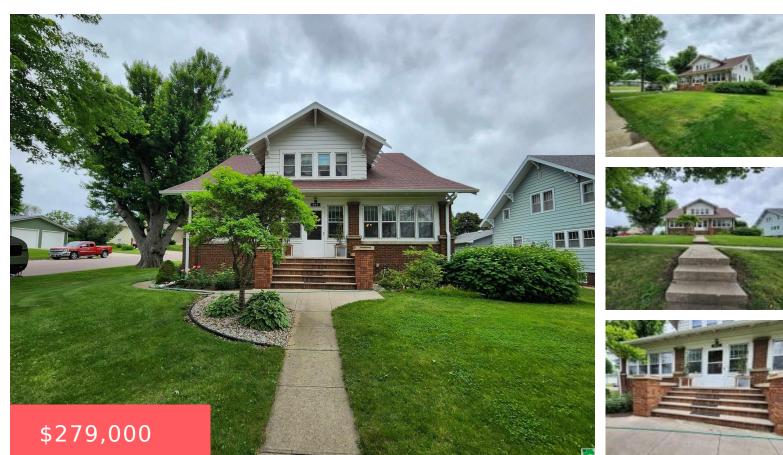

802 6TH AVE https://cardinalcityrealty.com

#### L6 BLK 33 SUBD BLKS 33&36 2ND ADD

- 4 beds
- 2.5 baths
- 1 1/2 Story
- Residential
- Pending
- 3096 sq ft

### Basics

Category: Residential Status: Pending Bathrooms: 2.5 baths Area: 3096 sq ft Year built: 1920 Type: 1 1/2 Story Bedrooms: 4 beds Floor level: 2346 Lot size: 9940 sq ft

## **Building Details**

Basement: Block, Partially finished Roof: Shingle Exterior material: Wood Lap
Parking: Attached, Multiple

## **Amenities & Features**

Amenities: Deck, Fireplace, Foyer, Hardwood Floors, Main Floor Laundry, Master WI Closet, Porch