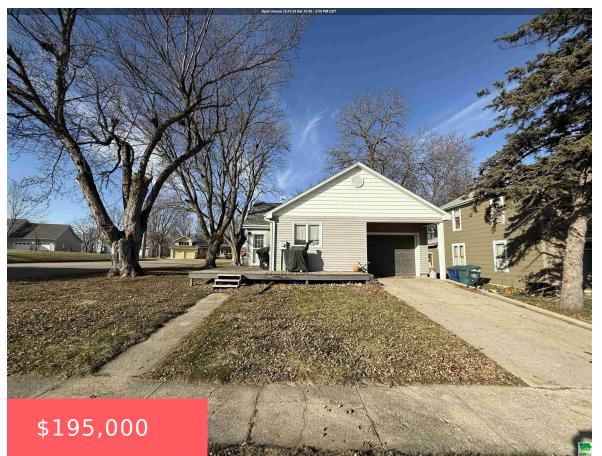

https://cardinalcityrealty.com

L8 AUD SUBD BLKS 34 & 35 2ND ADD

- 2 beds
- 2 baths
- Ranch
- Residential
- Active
- 1614 sq ft

## **Basics**

Category: Residential

**Status:** Active

Bathrooms: 2 baths

**Area: 1614** sq ft **Year built:** 1963

Type: Ranch

Bedrooms: 2 beds

Floor level: 1114

Lot size: 5616 sq ft

## **Building Details**

Basement: Partially finished Exterior material: Wood Lap

**Roof:** Shingle **Parking:** Attached

## **Amenities & Features**

Amenities: Garage Door Opener, Patio