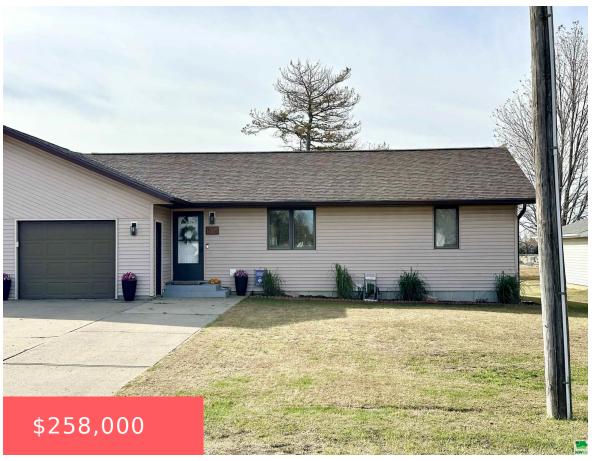

LOT 2 OF FRAC LOT E REPLAT BLK 40 & 41 LESS LOT 1 OF LOT E & LESS 2' FOR VARIANCE W & H ADD E P CITY

- 2 heds
- 1.75 bath
- Rancl
- Residential
- Active
- 2050 sq ft

## **Basics**

Category: Residential Type: Ranch

Status: Active Bedrooms: 2 beds

**Bathrooms: 1.75** bath Floor level: 1148

**Area: 2050** sq ft **Lot size: 16846** sq ft **Year built:** 1994

## **Building Details**

Basement: Full, Poured, Unfinished Exterior material: Vinyl

**Roof:** Shingle **Parking:** Attached