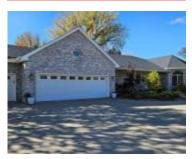

### **802 E SAINT ANDREWS CIR**

https://cardinalcityrealty.com

# 

Lot 28 DDGC 3rd Addn (.40A)

Dakota Dunes, SD, 57049

- 5 beds
- 3 baths
- Ranch
- Residentia
- Active
- 3338 sq ft

## Basics

Category: Residential Status: Active Bathrooms: 3 baths Area: 3338 sq ft Year built: 1994

Type: Ranch Bedrooms: 5 beds Floor level: 1894 Lot size: 17424 sq ft

# **Building Details**

Basement: Block, Finished, FullExterior material: Brick, Combination, HardboardRoof: ShingleParking: Attached, Triple