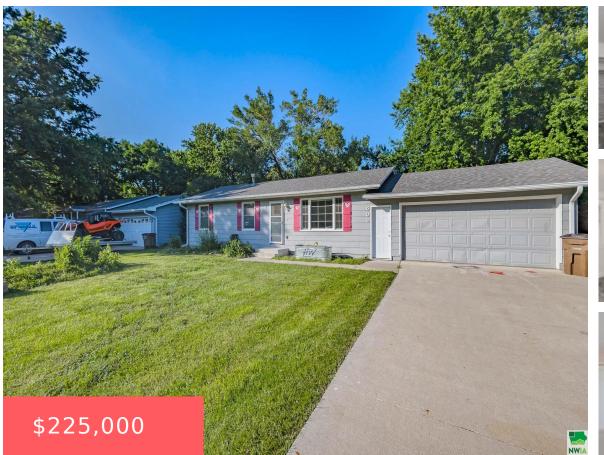

802 ESTHER ST https://cardinalcityrealty.com

#### Jefferson, SD, 57038

### LOT 6 OLIVIERS ADD JEFF CITY

- 3 beds
- 1 bath
- Ranch
- Residential
- Pending
- 1008 sq ft

### Basics

Category: Residential Status: Pending Bathrooms: 1 bath Area: 1008 sq ft Year built: 1977

Type: Ranch Bedrooms: 3 beds Floor level: 1008 Lot size: 11,550 sq ft