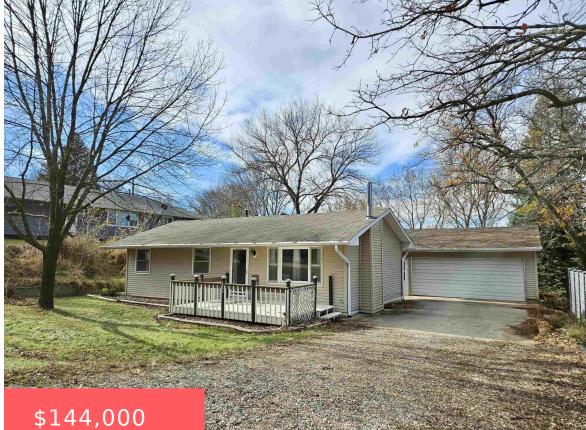

#### 802 RIVERVIEW DR

https://cardinalcityrealty.com

# Sioux Rapids, IA, 50585

- 3 beds
- 2 bath
- Ranch
- Residentia
- Activ
- 1660 sq ft

see abstract

### Basics

Category: Residential Status: Active Bathrooms: 2 baths Area: 1660 sq ft Year built: 1963

Type: Ranch Bedrooms: 3 beds Floor level: 960 Lot size: 7446 sq ft

### **Building Details**

**Basement:** Block, Full, Partially finished **Roof:** Shingle Exterior material: Vinyl Parking: Detached

### **Amenities & Features**

Amenities: Deck, Eat-in Kitchen, Garage Door Opener, Patio