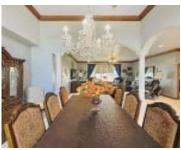

### **Amenities & Features**

**Amenities:** Brick Accent, Crown Molding, Deck, Eat-in Kitchen, Fireplace, Foyer, Garage Door Opener, Granite/Quartz, Hardwood Floors, Kitchen Island, Lawn Sprinkler System, Main Floor Laundry, Master Bath, Master WI Closet, Outdoor Fire Area, Outdoor Kitchen, Oversized Garage, Patio, Patio - Stone/Paver, Pool-In Ground, Smoke Detector, Storage Shed, Vaulted/Tray Ceilings, Walk-in Pantry, Whirlpool