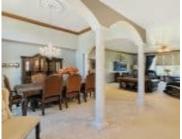

### **Amenities & Features**

**Amenities:** Brick Accent, Crown Molding, Deck, Eat-in Kitchen, Fireplace, Foyer, Garage Door Opener, Granite/Quartz, Hardwood Floors, Kitchen Island, Lawn Sprinkler System, Main Floor Laundry, Master Bath, Master WI Closet, Outdoor Fire Area, Outdoor Kitchen, Oversized Garage, Patio, Patio - Stone/Paver, Pool-In Ground, Smoke Detector, Storage Shed, Vaulted/Tray Ceilings, Walk-in Pantry, Whirlpool