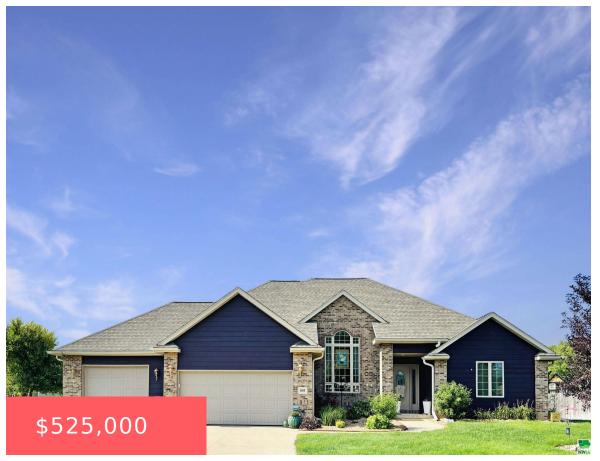

#### **803 CLAIRMONT CIR**

https://cardinalcityrealty.com

MEADOW BROOK 2ND ADDN LOT 27

- 4 beds
- 2.5 baths
- Ranch
- Residential
- Pending
- 3287 sq ft

#### **Basics**

Category: Residential Type: Ranch

Status: Pending Bedrooms: 4 beds

**Bathrooms: 2.5** baths Floor level: 1887

**Area: 3287** sq ft **Lot size: 22116** sq ft

# **Building Details**

Basement: Finished, Full Exterior material: Combination

**Roof:** Shingle **Parking:** Other-See Comments, Triple

### **Amenities & Features**

**Amenities:** Brick Accent, Crown Molding, Deck, Eat-in Kitchen, Fireplace, Foyer, Garage Door Opener, Granite/Quartz, Hardwood Floors, Kitchen Island, Lawn Sprinkler System, Main Floor Laundry, Master Bath, Master WI Closet, Outdoor Fire Area, Outdoor Kitchen, Oversized Garage, Patio, Patio - Stone/Paver, Pool-In Ground, Smoke Detector, Storage Shed, Vaulted/Tray Ceilings, Walk-in Pantry, Whirlpool